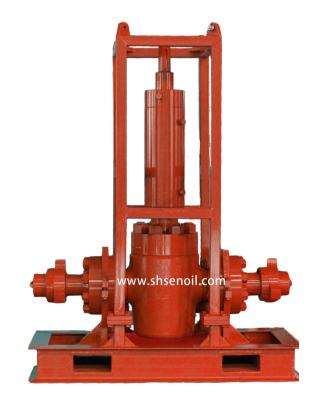

# Surface Safety Valve -SSV

Surface Safety Valve is a kind of hydraulic actuated fail safe gate valve for high pressure flowline with H2S. SSV is used to fast shut down on the upstream of flowline in case of overpressure, failure, leakge or any other emergency situation, which is located in front of choke manifold.

## FEATURES & BENEEFITS

- Relief valve supply quick shutdown in 2 seconds
- · Metal-to-matal seal improves reliability
- frame supply enhanced safety and durability
- · Fail-safe and remote activation and automatic well closure

SENOil SSV